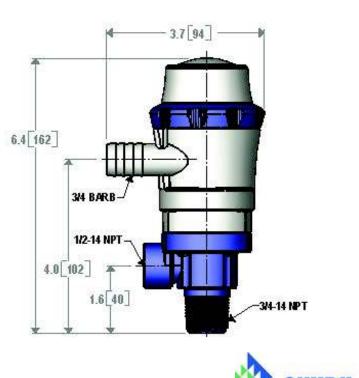

#### PUMP

Type: Output Port: Intake Port: Wash Down Port: Liquid: Prime: Inlet PSI: Run Dry:

Centrifugal Pump 3/4" Barb 3/4" NPT-M 1/2" NP T-F 130 °F [54 °C] Max Flooded Inlet 30 PSI [2.1 Bar] Max No

**DIMENSIONS** [mm]

SHURflo \*

5900A Katella Ave.

Cypress, Ca. 90630

\*ISO Registered Facility

SHURflo reserves the right to update specifications, prices, or make substitutions.

SHURflo East 52748 Park Six Court Cypress, Ca. 90630 (800) 854-3218 (562) 795-5200 FAX (562) 795-7554 Elkhart, IN 46514-5427 (800) 762-809 (574) 262-0478 FAX (574) 264-2169 Shipping/UPS: 5900C Katella Ave. Http://www.shurflo.com