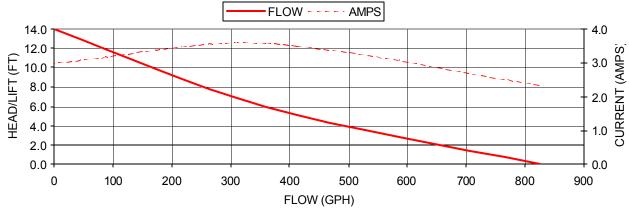

#### PUMP

Type: Output Port: Intake Port: Wash Down Port: Liquid: Prime: Inlet PSI: Run Dry:

Centrifugal Pump 3/4" Barb 3/4" NPT-M 1/2" NP T-F 130 °F [54 °C] Max Flooded Inlet 30 PSI [2.1 Bar] Max No