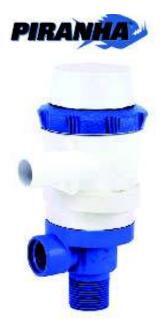

#### MARINE PRODUCT DATA SHEET 357-113-00 (800 GPH) OEM: AFTERMARKET: 357-113-10 (800 GPH)

Everything you are looking for in a livewell pump. Our tough, high density nylon housing and heavy duty water cooled motor give the SHURflo Livewell Pumps unparalleled reliability. Patented anti-airlock feature allows the pump to clear trapped air in rough water or when the boat is anchored. The dual port fitting allows for easy washdown pump connections. All Piranha Series Livewell Pumps have a removable cartridge for easy cleaning.

#### PUMP

Type: Output Port: Intake Port: Wash Down Port: Liquid: Prime: Inlet PSI: Run Dry:

Centrifugal Pump 3/4" Barb 3/4" NPT-M 1/2" NP T-F 130 °F [54 °C] Max Flooded Inlet 30 PSI [2.1 Bar] Max No