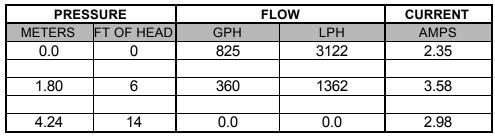

#### PUMP

Type: Output Port: Intake Port: Wash Down Port: Liquid: Prime: Inlet PSI: Run Dry:

Centrifugal Pump 3/4" Barb 3/4" NPT-M 1/2" NP T-F 130 °F [54 °C] Max Flooded Inlet 30 PSI [2.1 Bar] Max No