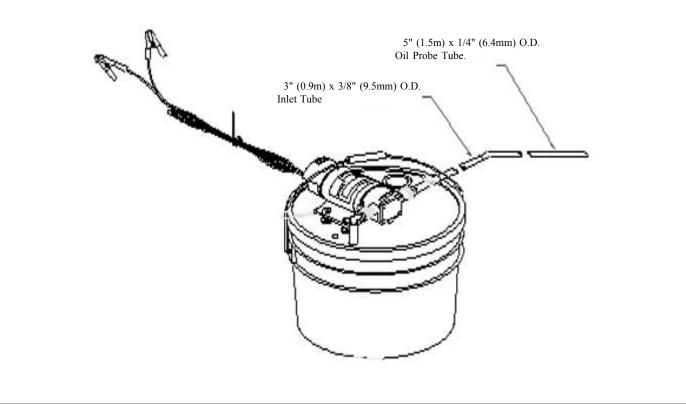

## **SPECIFICATIONS:**

MODEL NUMBER: 3000-400 PUMP DESIGN: Flexible Impeller Pump With a 3-Way Switch & 8 Ft. [2.4 M] Cable With Battery Clips Mounted on a 3.5 Gallons (13.2 Liters) Pail **REVERSIBLE FLOW:** Yes **VOLTAGE:** 12 VDC Nominal MOTOR: Permanent Magnet, Thermally Protected OPERATING PRESSURE: 15 PSI (1.0 Bars) Max. LIQUID TEMPERATURE: 40 °F to 185 °F Max. [4 °C to 85 °C] Oil Should Be Heated to 140 °F to 160 °F [60 °C to 71°C] For Max. Pump Efficiency PRIMING: Pre-Lube Inlet Prior to Pump Operation MATERIAL OF CONSTRUCTION: (PUMP ONLY) PLASTICS- Glass Filled Polyester IMPELLER- Buna-n LIP SEAL- Buna-n FASTENERS- Stainless Steel NET WEIGHT: 6.2 Lbs (2.8 Kg) OVERALL DIMENSIONS: Height 16" (406 mm), Diameter 12-1/2" (318 mm) **DUTY CYCLE:** Intermittent AGENCY CERTIFICATION: None TYPICAL APPLICATIONS: General Purpose Oil Changer Pump